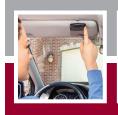

### Convenient Ways to Access Your Garage Door

This Wireless Keyless Entry System\* lets you open or close your garage door without using a remote control or key.

Light the way with our **3-Button Elite** Remote Control\*. Bright blue LED buttons make night operation easy. Can operate three garage door openers, gate operators, or MyQ®-Enabled light accessories.