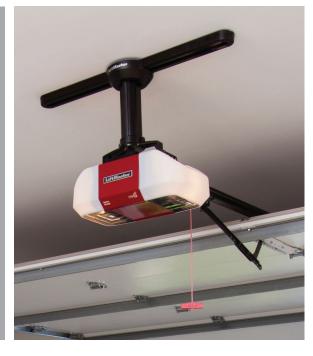

### Add Style and Security to Your Garage

Give your garage the style it's been missing by hiding the wires and cords with this sleek Ceiling Mount. Works in most standard garages.

975LM

Park perfectly every time with the LiftMaster Laser Parking Accessory. This high-tech solution helps you maximize usable garage space by letting you know exactly where to park and when to stop.