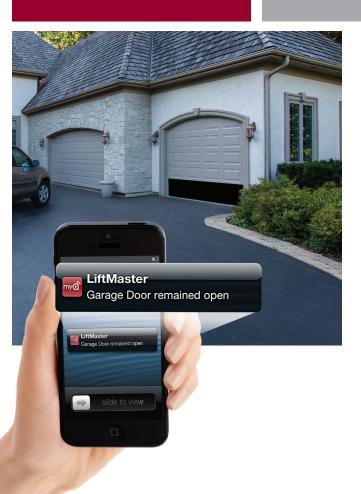

## Left Your Garage Door Open? With MyQ® Technology, It's No Problem.

LiftMaster® offers a wide variety of residential garage door opener accessories to manage your busy lifestyle. From remote controls and keyless entry systems to MyQ accessories which allow you to monitor and control your home, LiftMaster provides you with greater security and peace of mind.