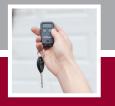

893MAX

890MAX

If you're always on the go, this 3-Button Mini Remote Control\* will go right with you. It fits on a keychain, or right in your purse or pocket, and can operate three garage door openers, gate operators, or MyQ-Enabled light accessories.