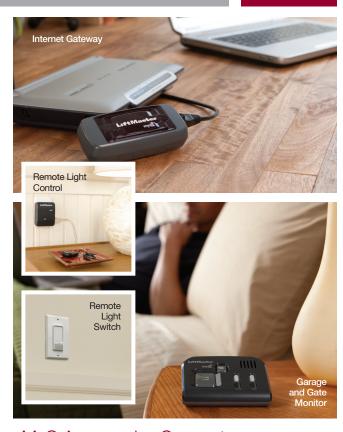

#### MyQ Accessories Connect You With Your Home

829LM

Use the Garage and Gate Monitor to close up to four garage doors or gates from any room inside your house.

Use the **Remote Light Control** to plug in any lamp inside your house and control it with your smartphone or garage door opener remote control.

Use the Remote Light Switch to replace your existing wall switch to allow you to control home lighting with your smartphone or garage door opener remote control.