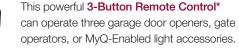

### Convenient Ways to Access Your Garage Door

This Wireless Keyless Entry System\* lets you open or close your garage door without using a remote control or key.

Light the way with our **3-Button Elite** Remote Control\*. Bright blue LED buttons make night operation easy. Can operate three garage door openers, gate operators, or MyQ®-Enabled light accessories.