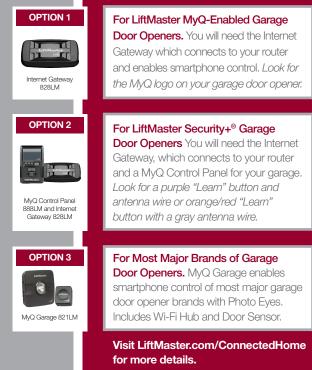

975LM

Park perfectly every time with the LiftMaster Laser Parking Accessory. This high-tech solution helps you maximize usable garage space by letting you know exactly where to park and when to stop.



With the LiftMaster Surge Protector, protect your garage door opener during lightning strikes and power outages.



# Garage Door Opener Accessories







## Left Your Garage Door Open? With MyQ® Technology, It's No Problem.

LiftMaster® offers a wide variety of residential garage door opener accessories to manage your busy lifestyle. From remote controls and keyless entry systems to MyQ accessories which allow you to monitor and control your home, LiftMaster provides you with greater security and peace of mind.

### Three Ways to Enable Smartphone Control of Your Garage Door Opener







#### MyQ Accessories Connect You With Your Home



829LM

Use the Garage and Gate Monitor to close up to four garage doors or gates from any room inside your house.



Use the **Remote Light Control** to plug in any lamp inside your house and control it with your smartphone or garage door opener remote control.



Use the Remote Light Switch to replace your existing wall switch to allow you to control home lighting with your smartphone or garage door opener remote control.